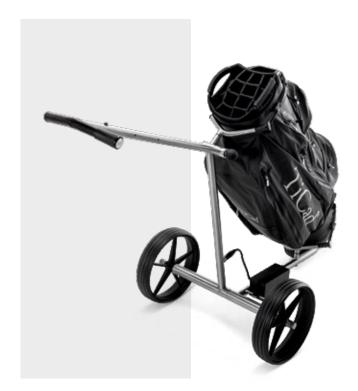

## ADD-ONS FOR E-GOLF CARTS

**©** 

Transport bag Transport bags are included when purchasing a TiCad golf cart.

Basically, all accessories are compatible with all TiCad models 2023. Products that are exclusively available for individual trolley models are marked accordingly: