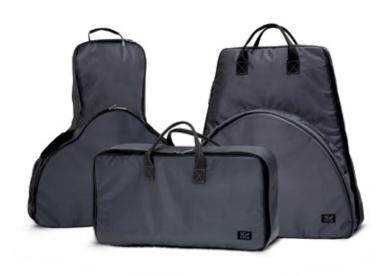

## ADD-ONS FOR E-GOLF CARTS

**©** 

Transport bag Transport bags are included when purchasing a TiCad golf cart.

Basically, all accessories are compatible with all TiCad models 2023. Products that are exclusively available for individual trolley models are marked accordingly: